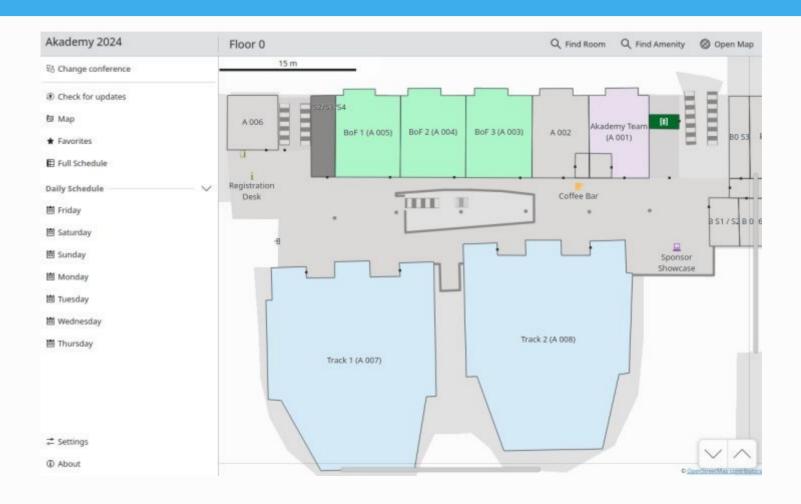

## Kongress venue maps

- Uses OSM map data and event specific additions
- Event-specific MapCSS stylesheets
- Room and amenity search
- Support for time-dependent content