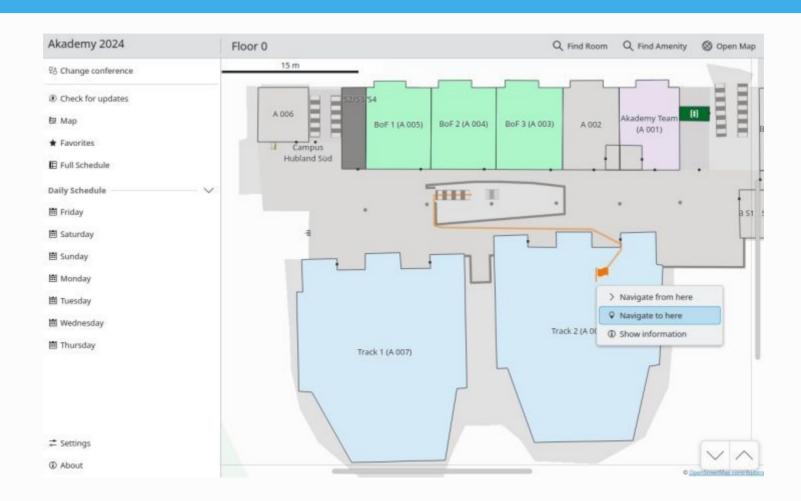

## Indoor routing

- Polygon-based routing using Recast Navigation
- Configurable routing profiles and cost factors
- Still work in progress
  - Missing some (outdoor) area types
  - Missing pre-configured routing profiles
  - UI for selecting/fine-tuning routing profiles