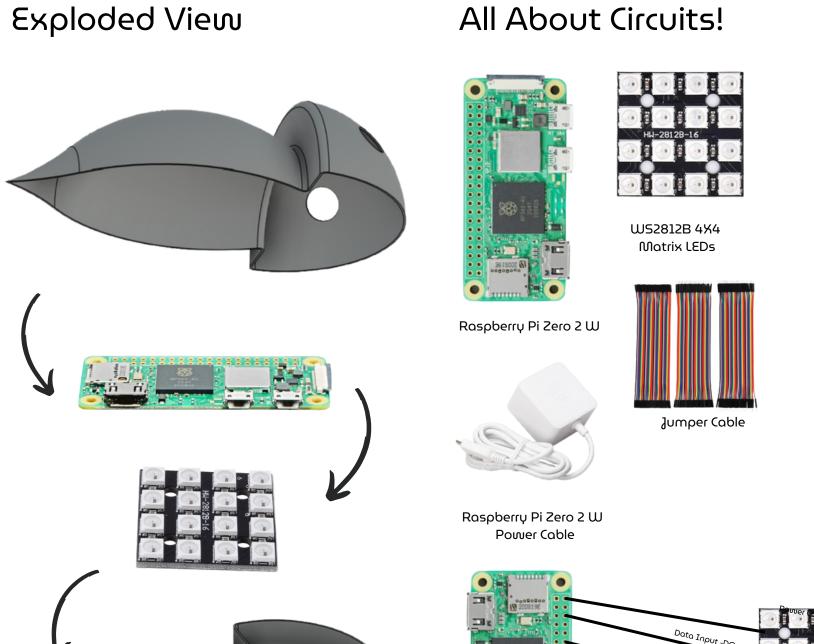

harm. Soothing pastels calm the mind, vibrant rainbows spark joy, and soft pinks embrace care. Designed with thoughtfulness, Calmlyon transforms light into a symphony of feelings, merging beauty with innovation seamlessly.

With modes like Sleep, Focus, Skincare, Light Up, Breathe, and Ambient, Calmlyon offers lighting that adapts to your every need. Its unique diffusion blends color and softness, turning light into art. Born from meticulous prototypes, Calmlyon isn't just a lamp—it's a sensory companion, designed to illuminate your space and spirit with grace and versatility.



#### Mood Board



# Ideation



# Embrace Calmlyon

Illuminate, Transform, Calmlyon



Life time



Efficient







through app

Light Guard









## Technical details



#### Orthographic views















### Application Architecture



## Renders, Features & Prototypes













#### Hi there! I'm D3—Dhriti!

My world is a blend of curiosity and discovery. Design isn't just about creating; it's about connecting. Whether it's a spark of inspiration or a glowing result, I believe every step lights the way to something brighter

Dhriti Lakkaraju 22BBDE5002