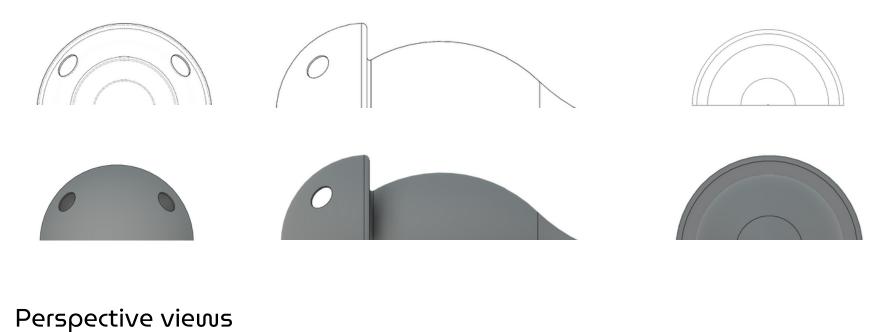

effortless charm. Soothing pastels calm the mind, vibrant rainbows spark joy, and soft pinks embrace care. Designed with thoughtfulness, Calmlyon transforms light into a symphony of feelings, merging beauty with innovation seamlessly.

With modes like Sleep, Focus, Skincare, Light Up, Breathe, and Ambient, Calmlyon offers lighting that adapts to your every need. Its unique diffusion blends color and softness, turning light into art. Born from meticulous prototypes, Calmlyon isn't just a lamp—it's a sensory companion, designed to illuminate your space and spirit with grace and versatility.



#### Mood Board



# Ideation



# Embrace Calmlyon

Illuminate, Transform, Calmlyon



Life time



Efficient







through app

Light Guard









## Technical details



#### Orthographic views















### Application Architecture



## Renders, Features & Prototypes













#### Hi there! I'm D3—Dhriti!

My world is a blend of curiosity and discovery. Design isn't just about creating; it's about connecting. Whether it's a spark of inspiration or a glowing result, I believe every step lights the way to something brighter

Dhriti Lakkaraju 22BBDE5002