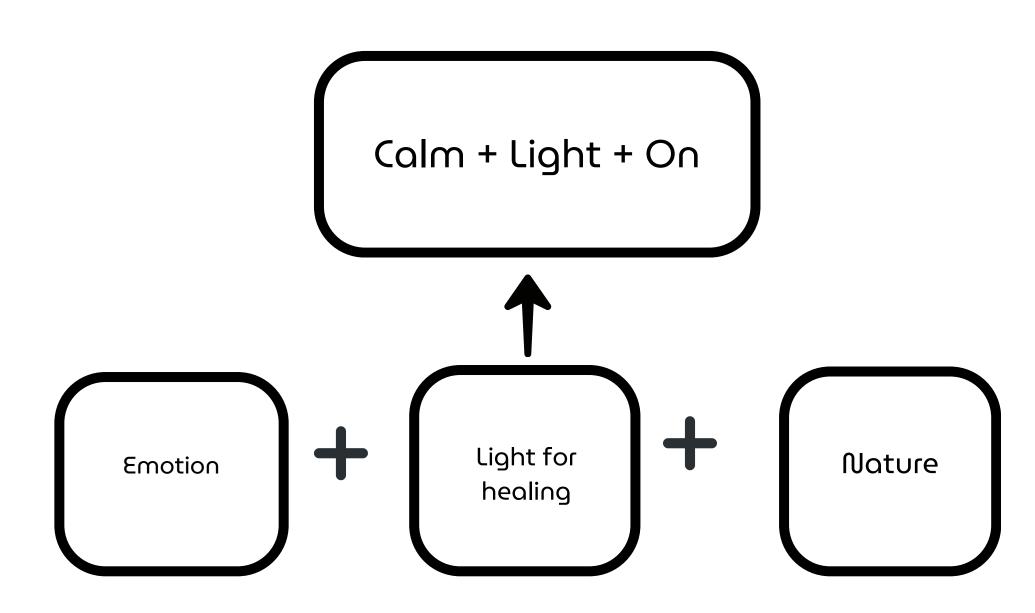

Calmlyon breathes life into every moment, connecting colors to emotions with effortless charm. Soothing pastels calm the mind, vibrant rainbows spark joy, and soft pinks embrace care. Designed with thoughtfulness, Calmlyon transforms light into a symphony of feelings, merging beauty with innovation seamlessly.

With modes like Sleep, Focus, Skincare, Light Up, Breathe, and Ambient, Calmlyon offers lighting that adapts to your every need. Its unique diffusion blends color and softness, turning light into art. Born from meticulous prototypes, Calmlyon isn't just a lamp—it's a sensory companion, designed to illuminate your space and spirit with grace and versatility.



#### Mood Board



# Ideation



# Embrace Calmlyon

Illuminate, Transform, Calmlyon



Life time



Efficient







through app

Light Guard









## Technical details



#### Orthographic views















### Application Architecture



## Renders, Features & Prototypes













#### Hi there! I'm D3—Dhriti!

My world is a blend of curiosity and discovery. Design isn't just about creating; it's about connecting. Whether it's a spark of inspiration or a glowing result, I believe every step lights the way to something brighter

Dhriti Lakkaraju 22BBDE5002