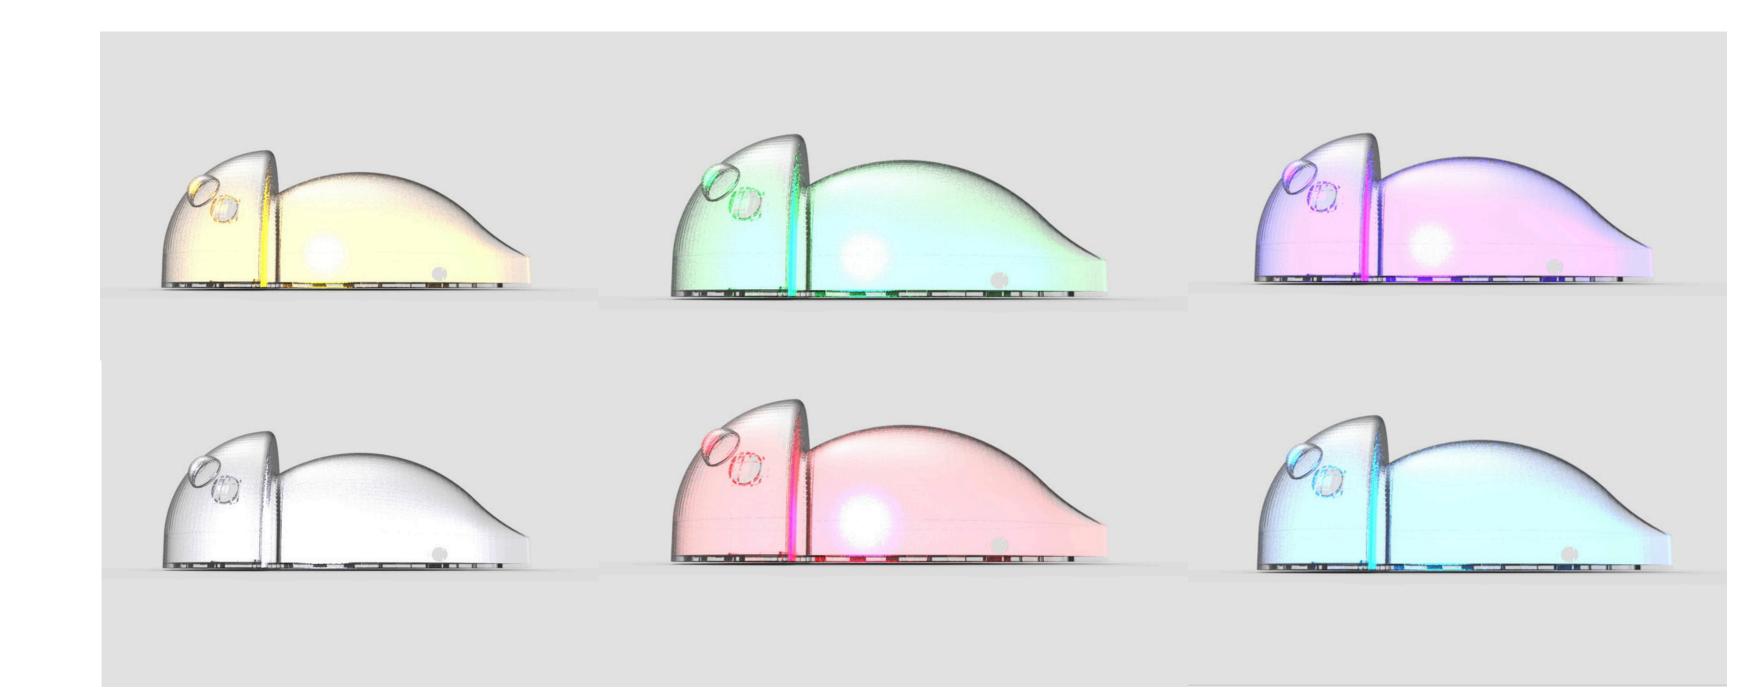

t pinks embrace care. Designed with thoughtfulness, Calmlyon transforms light into a symphony of feelings, merging beauty with innovation seamlessly.

With modes like Sleep, Focus, Skincare, Light Up, Breathe, and Ambient, Calmlyon offers lighting that adapts to your every need. Its unique diffusion blends color and softness, turning light into art. Born from meticulous prototypes, Calmlyon isn't just a lamp—it's a sensory companion, designed to illuminate your space and spirit with grace and versatility.



#### Mood Board



# Ideation



# Embrace Calmlyon

Illuminate, Transform, Calmlyon



Life time



Efficient







through app

Light Guard









## Technical details



#### Orthographic views















### Application Architecture



## Renders, Features & Prototypes













#### Hi there! I'm D3—Dhriti!

My world is a blend of curiosity and discovery. Design isn't just about creating; it's about connecting. Whether it's a spark of inspiration or a glowing result, I believe every step lights the way to something brighter

Dhriti Lakkaraju 22BBDE5002