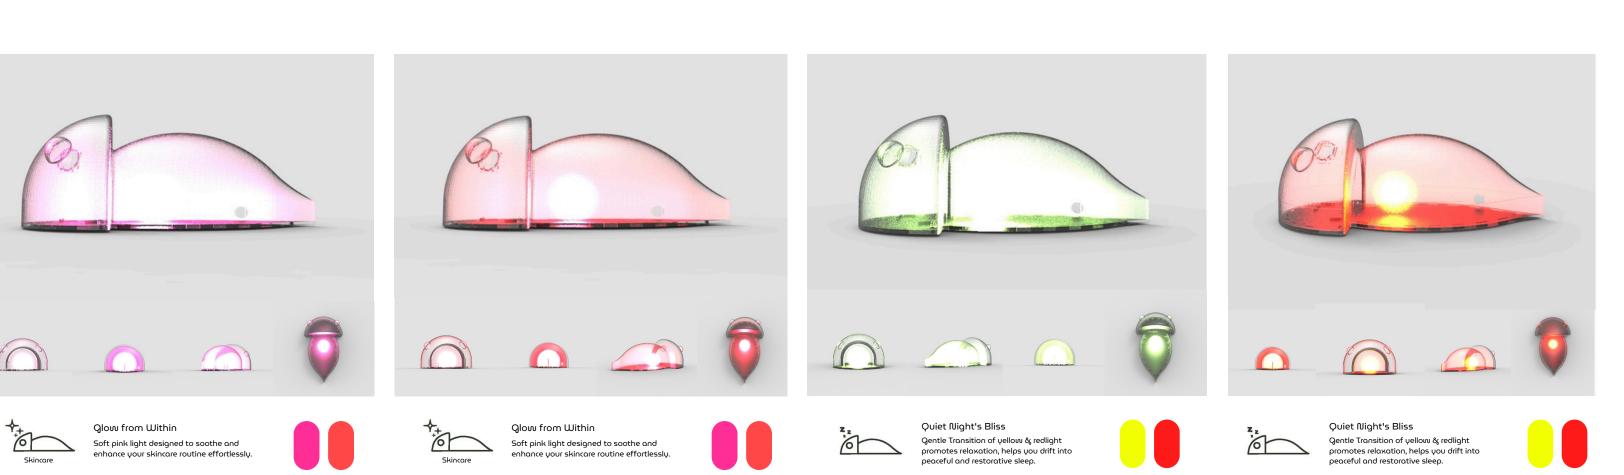

With modes like Sleep, Focus, Skincare, Light Up, Breathe, and Ambient, Calmlyon offers lighting that adapts to your every need. Its unique diffusion blends color and softness, turning light into art. Born from meticulous prototypes, Calmlyon isn't just a lamp—it's a sensory companion, designed to illuminate your space and spirit with grace and versatility.

## Renders, Features & Prototypes