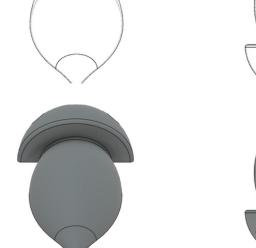

ss charm. Soothing pastels calm the mind, vibrant rainbows spark joy, and soft pinks embrace care. Designed with thoughtfulness, Calmlyon transforms light into a symphony of feelings, merging beauty with innovation seamlessly.

With modes like Sleep, Focus, Skincare, Light Up, Breathe, and Ambient, Calmlyon offers lighting that adapts to your every need. Its unique diffusion blends color and softness, turning light into art. Born from meticulous prototypes, Calmlyon isn't just a lamp—it's a sensory companion, designed to illuminate your space and spirit with grace and versatility.



#### Mood Board



# Ideation



# Embrace Calmlyon

Illuminate, Transform, Calmlyon



Life time



Efficient







through app

Light Guard









## Technical details



#### Orthographic views















### Application Architecture



## Renders, Features & Prototypes













#### Hi there! I'm D3—Dhriti!

My world is a blend of curiosity and discovery. Design isn't just about creating; it's about connecting. Whether it's a spark of inspiration or a glowing result, I believe every step lights the way to something brighter

Dhriti Lakkaraju 22BBDE5002