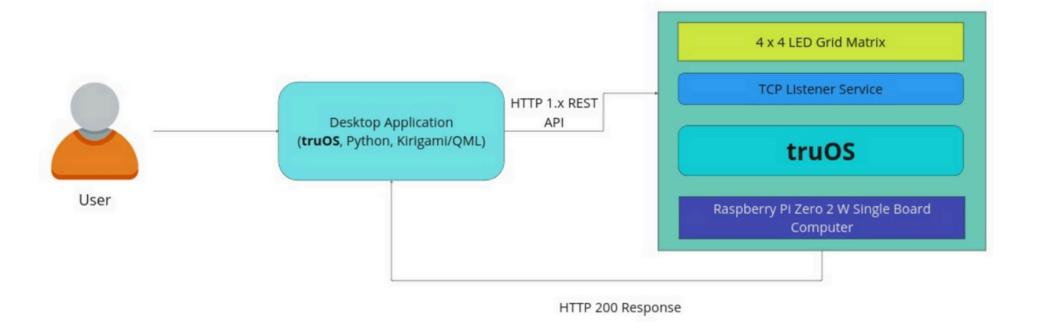

mind, vibrant rainbows spark joy, and soft pinks embrace care. Designed with thoughtfulness, Calmlyon transforms light into a symphony of feelings, merging beauty with innovation seamlessly.

With modes like Sleep, Focus, Skincare, Light Up, Breathe, and Ambient, Calmlyon offers lighting that adapts to your every need. Its unique diffusion blends color and softness, turning light into art. Born from meticulous prototypes, Calmlyon isn't just a lamp—it's a sensory companion, designed to illuminate your space and spirit with grace and versatility.



#### Mood Board



# Ideation



# Embrace Calmlyon

Illuminate, Transform, Calmlyon



Life time



Efficient







through app

Light Guard









## Technical details



#### Orthographic views















### Application Architecture



## Renders, Features & Prototypes













#### Hi there! I'm D3—Dhriti!

My world is a blend of curiosity and discovery. Design isn't just about creating; it's about connecting. Whether it's a spark of inspiration or a glowing result, I believe every step lights the way to something brighter

Dhriti Lakkaraju 22BBDE5002