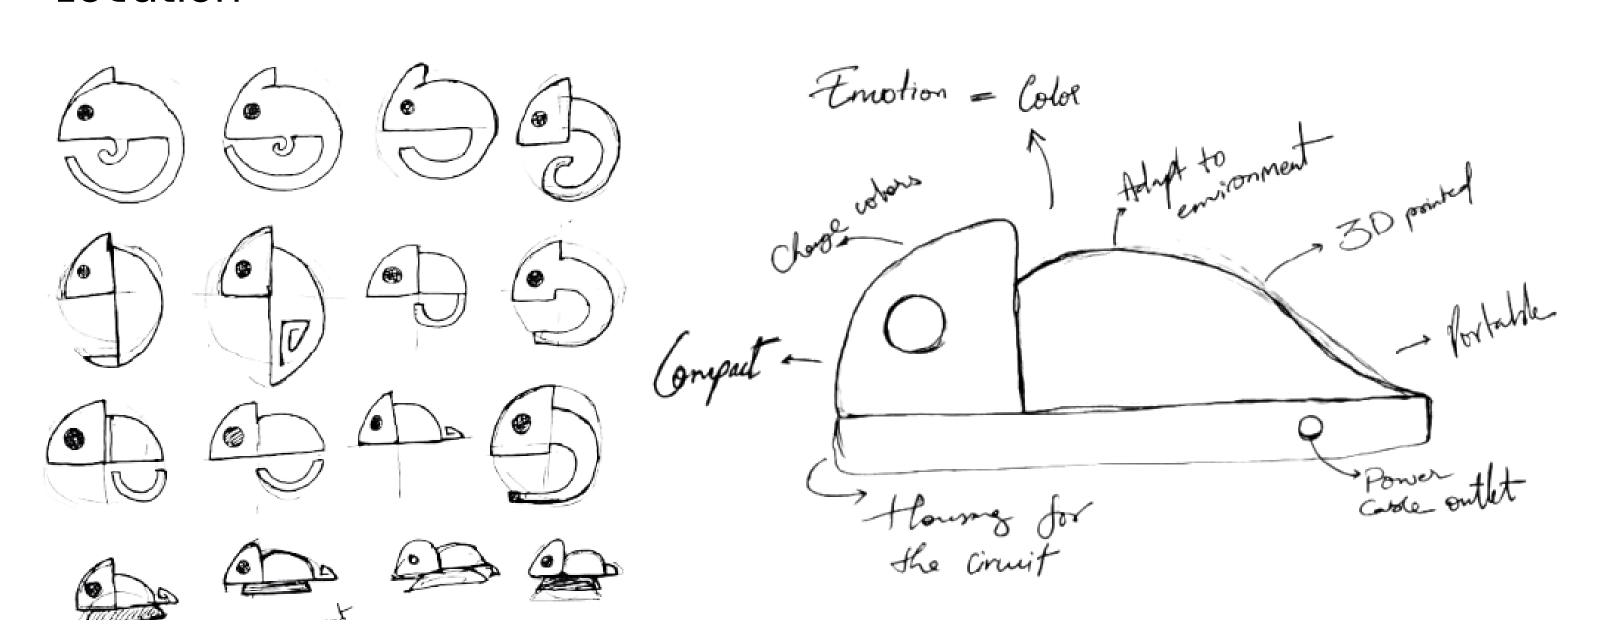

Calmlyon breathes life into every moment, connecting colors to emotions with effortless charm. Soothing pastels calm the mind, vibrant rainbows spark joy, and soft pinks embrace care. Designed with thoughtfulness, Calmlyon transforms light into a symphony of feelings, merging beauty with innovation seamlessly.

With modes like Sleep, Focus, Skincare, Light Up, Breathe, and Ambient, Calmlyon offers lighting that adapts to your every need. Its unique diffusion blends color and softness, turning light into art. Born from meticulous prototypes, Calmlyon isn't just a lamp—it's a sensory companion, designed to illuminate your space and spirit with grace and versatility.



#### Mood Board



# Ideation



# Embrace Calmlyon

Illuminate, Transform, Calmlyon



Life time



Efficient







through app

Light Guard









## Technical details



#### Orthographic views















### Application Architecture



## Renders, Features & Prototypes













#### Hi there! I'm D3—Dhriti!

My world is a blend of curiosity and discovery. Design isn't just about creating; it's about connecting. Whether it's a spark of inspiration or a glowing result, I believe every step lights the way to something brighter

Dhriti Lakkaraju 22BBDE5002