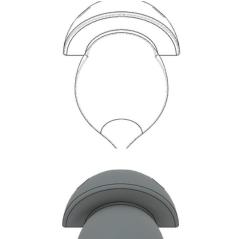

less charm. Soothing pastels calm the mind, vibrant rainbows spark joy, and soft pinks embrace care. Designed with thoughtfulness, Calmlyon transforms light into a symphony of feelings, merging beauty with innovation seamlessly.

With modes like Sleep, Focus, Skincare, Light Up, Breathe, and Ambient, Calmlyon offers lighting that adapts to your every need. Its unique diffusion blends color and softness, turning light into art. Born from meticulous prototypes, Calmlyon isn't just a lamp—it's a sensory companion, designed to illuminate your space and spirit with grace and versatility.



#### Mood Board



# Ideation



# Embrace Calmlyon

Illuminate, Transform, Calmlyon



Life time



Efficient







through app

Light Guard









## Technical details



#### Orthographic views















### Application Architecture



## Renders, Features & Prototypes













#### Hi there! I'm D3—Dhriti!

My world is a blend of curiosity and discovery. Design isn't just about creating; it's about connecting. Whether it's a spark of inspiration or a glowing result, I believe every step lights the way to something brighter

Dhriti Lakkaraju 22BBDE5002