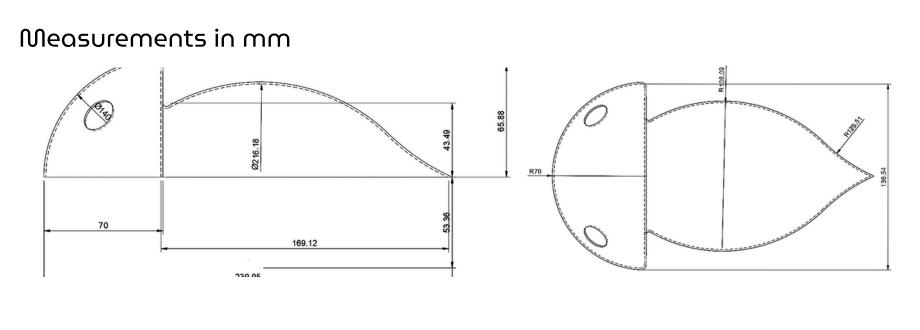

ng colors to emotions with effortless charm. Soothing pastels calm the mind, vibrant rainbows spark joy, and soft pinks embrace care. Designed with thoughtfulness, Calmlyon transforms light into a symphony of feelings, merging beauty with innovation seamlessly.

With modes like Sleep, Focus, Skincare, Light Up, Breathe, and Ambient, Calmlyon offers lighting that adapts to your every need. Its unique diffusion blends color and softness, turning light into art. Born from meticulous prototypes, Calmlyon isn't just a lamp—it's a sensory companion, designed to illuminate your space and spirit with grace and versatility.



#### Mood Board



# Ideation



# Embrace Calmlyon

Illuminate, Transform, Calmlyon



Life time



Efficient







through app

Light Guard









## Technical details



#### Orthographic views















### Application Architecture



## Renders, Features & Prototypes













#### Hi there! I'm D3—Dhriti!

My world is a blend of curiosity and discovery. Design isn't just about creating; it's about connecting. Whether it's a spark of inspiration or a glowing result, I believe every step lights the way to something brighter

Dhriti Lakkaraju 22BBDE5002