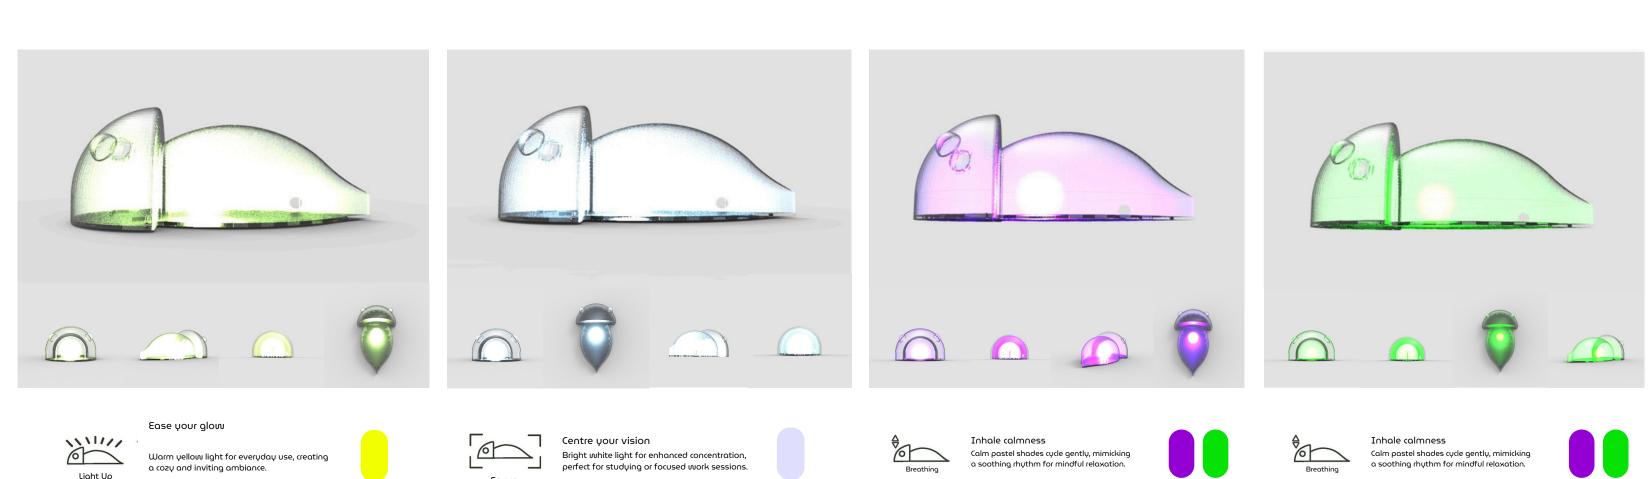

With modes like Sleep, Focus, Skincare, Light Up, Breathe, and Ambient, Calmlyon offers lighting that adapts to your every need. Its unique diffusion blends color and softness, turning light into art. Born from meticulous prototypes, Calmlyon isn't just a lamp—it's a sensory companion, designed to illuminate your space and spirit with grace and versatility.

## Renders, Features & Prototypes