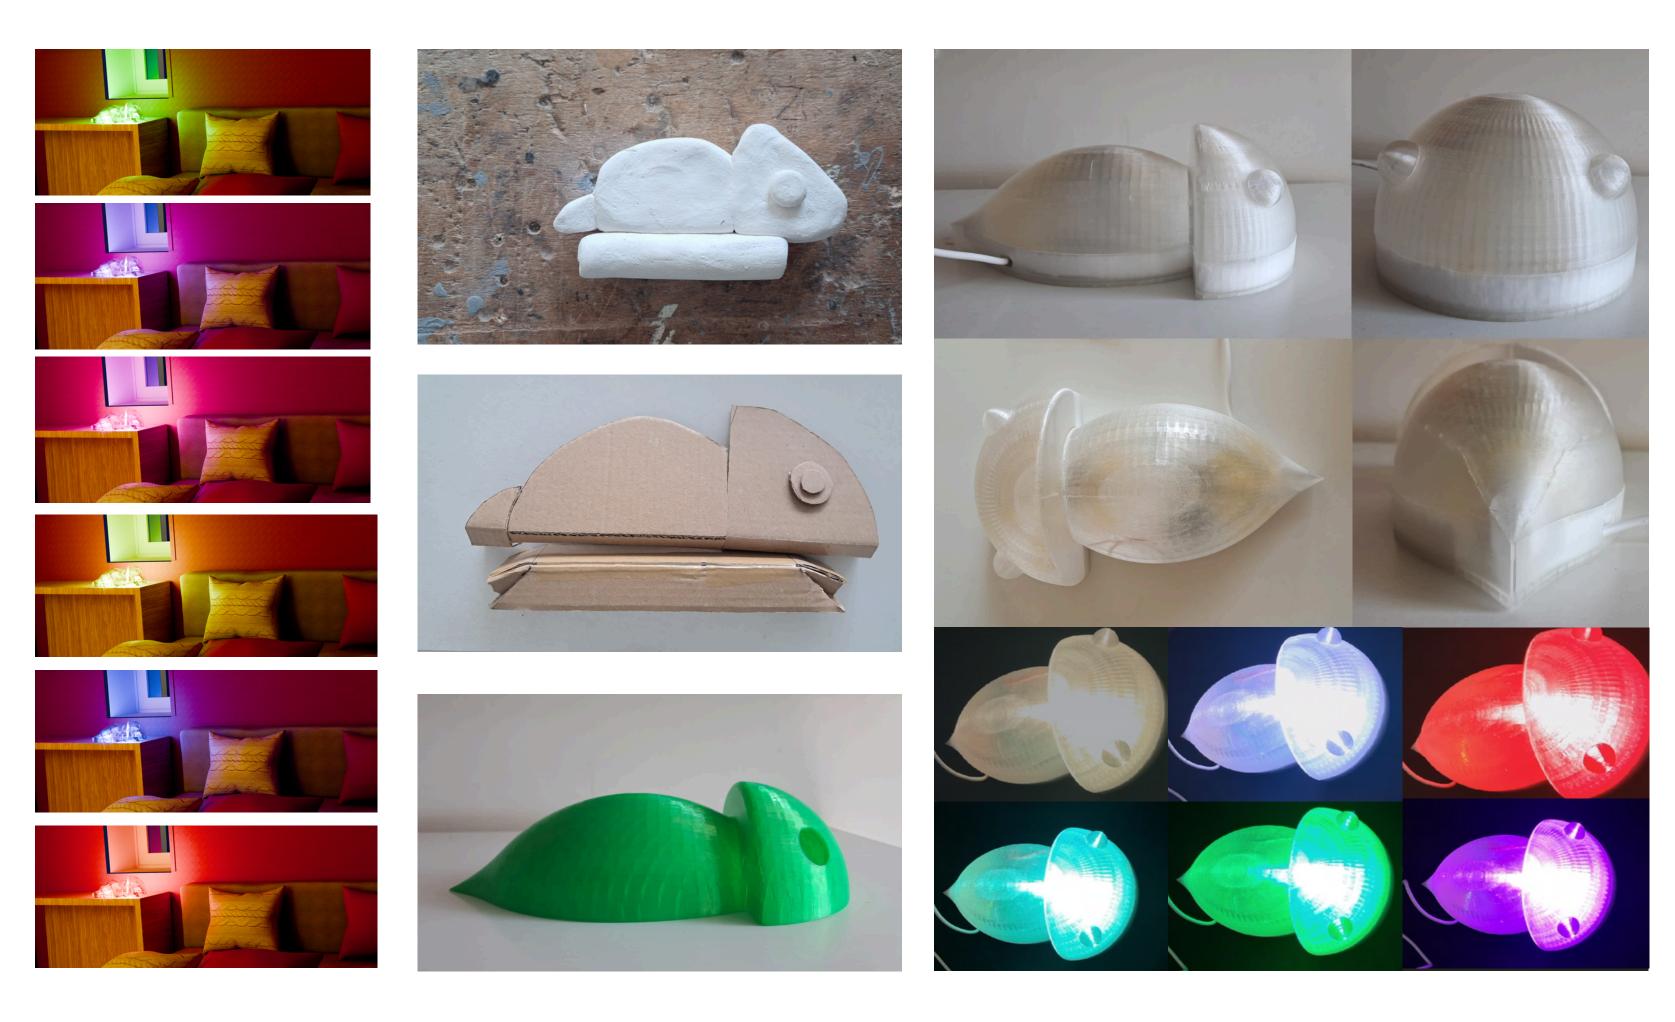

nks embrace care. Designed with thoughtfulness, Calmlyon transforms light into a symphony of feelings, merging beauty with innovation seamlessly.

With modes like Sleep, Focus, Skincare, Light Up, Breathe, and Ambient, Calmlyon offers lighting that adapts to your every need. Its unique diffusion blends color and softness, turning light into art. Born from meticulous prototypes, Calmlyon isn't just a lamp—it's a sensory companion, designed to illuminate your space and spirit with grace and versatility.



#### Mood Board



# Ideation



# Embrace Calmlyon

Illuminate, Transform, Calmlyon



Life time



Efficient







through app

Light Guard









## Technical details



#### Orthographic views















### Application Architecture



## Renders, Features & Prototypes













#### Hi there! I'm D3—Dhriti!

My world is a blend of curiosity and discovery. Design isn't just about creating; it's about connecting. Whether it's a spark of inspiration or a glowing result, I believe every step lights the way to something brighter

Dhriti Lakkaraju 22BBDE5002